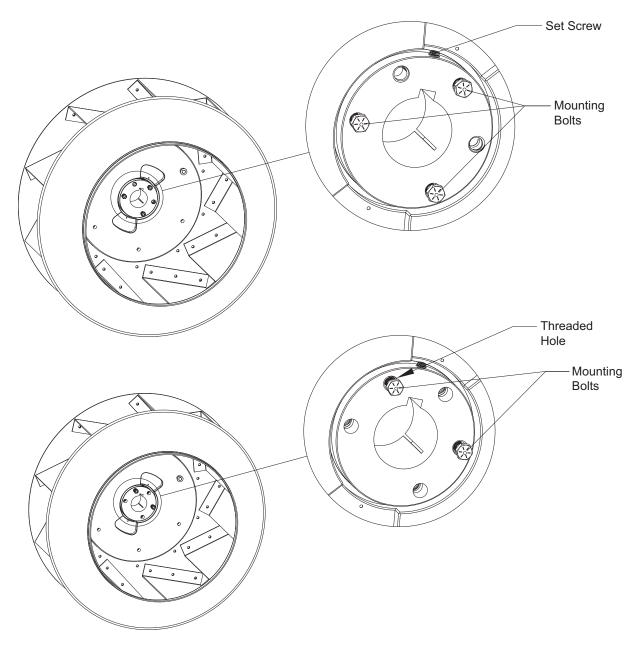

## **Removing Fan Wheel**

Location of hardware differs depending on hub configuration in **Figure 43 on page 51**. Refer to **Figure 42** for details on removing fan wheel from motor shaft.

- 1. Loosen set screw on bushing (excludes fan wheels that use H bushing).
- 2. Remove mounting bolts from bushing.
- 3. There are threaded holes provided on the bushing. These holes are used for removing the bushing. Using mounting bolts from previous step; slowly thread bolts into threaded holes in the bushing. Alternate tightening bolts after each full turn.
- 4. Continue until fan wheel can be removed by hand.
- 5. Remove mounting bolts on motor and remove motor shaft from fan wheel.

## Figure 42 - Fan Wheel Removal from Motor Shaft