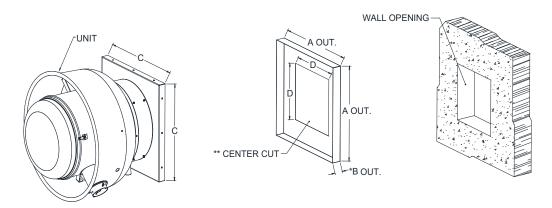

| A Outer | B Outer | С       | D   |
|---------|---------|---------|-----|
| 18-1/2" | 2"      | 19"     | 13" |
| 20-1/2" | 2"      | 21"     | 16" |
| 21-1/2" | 2"      | 22"     | 16" |
| 24-1/4" | 2"      | 24-3/4" | 20" |
| 25-1/2" | 2"      | 26"     | 20" |
| 27-1/2" | 2"      | 28"     | 24" |
| 32-1/2" | 2"      | 33"     | 28" |