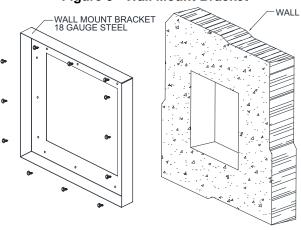

## **Up-blast Wall Mount Details**

Drill pilot holes into the bracket.

Secure wall mount bracket to the wall. Refer to Table 1 for hardware details.

Use at least (3) suitable fasteners (not furnished) per side.

Wall bracket fits into base of fan.

Use self-drilling screws to attach unit to the wall mount bracket.

- \* "B" dimension = 5" when used with damper.
- \*\* Centered in wall mount.

Figure 5 - Wall Mount Bracket